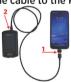

### How to proceed

Connect in this order: 1 - the cable to the phone with the adapter 2 - the cable to the PDM

The PDM turns on and emits a beep. It is preparing the data for transfer. Please wait.

**3** The PDM emits 4 times 2 beeps. It is ready to transfer data to the phone.