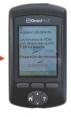

4 Unlock the smartphone screen. Launch the myDiabby application and data sharing is initiated. The cable symbol flashes and a loading bar appears during data sharing. Please wait.

#### Caution:

Do not disconnect the cable from the meter or phone during sharing data. If there is a lot of data to share, the transfer may take several minutes.

5 The pump data is displayed on myDiabby! You can now disconnect the phone and the PDM.