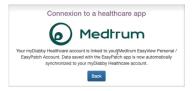

4 Select the button Medtrum

5 Enter your EasyPatch / EasyTouch account username and password. Read the terms of use, tick the acceptance box, enter your name in the dedicated field and click «Authorise» to accept data sharing. 6 This message appears on the screen and confirms that the Medtrum cloud account is connected to myDiabby Healthcare.

Click on «Back» to return to myDiabby Healthcare.