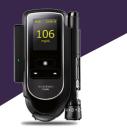

6 Connect the Bluetooth adapter to the Accu-Chek Mobile blood glucose meter

Click on the "Connect my meter"

7 Turn on the Bluetooth adapter by pressing the side button. This turns on the meter and puts it in "pairing mode", and the adapter flashes green.