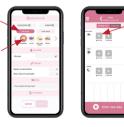

5

button

4 Select "Connect my capillary blood glucose meter", then select your meter from the list

My connected devices
My connected devices
Leaders and applications connected to
Connect my discuss neare
Connect my discuss neare
Leaders to best registre
Connect my discuss neare
Leaders

6 Connect the Bluetooth adapter to the Accu-Chek Mobile blood glucose meter

Click on the "Connect my meter"

7 Turn on the Bluetooth adapter by pressing the side button. This turns on the meter and puts it in "pairing mode", and the adapter flashes green.