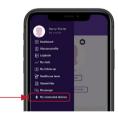

5

button

4 Select "Connect my capillary blood glucose meter", then select your meter from the list

My connected devices
My connected devices
Leaders and applications connected to
Connect my discuss neare
Connect my discuss neare
Leaders to best registre
Connect my discuss neare
Leaders