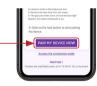

- 8 On the myDiabby application, click on the "Find my meter" button
  - Enter the 6-digit serial number of the adapter (which you have written down)
- 10 The meter appears on the screen. Click on "Add".