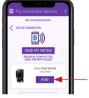

5

button

4 Select "Connect my capillary blood glucose meter", then select your meter from the list

My connected devices
My connected devices
Leaders and applications connected to
Connect my discuss neare
Connect my discuss neare
Leaders to best registre
Connect my discuss neare
Leaders

- 8 On the myDiabby application, click on the "Find my meter" button
  - Enter the 6-digit serial number of the adapter (which you have written down)
- 10 The meter appears on the screen. Click on "Add".