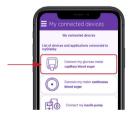

## Linking the meter with the myDiabby application

- Make sure the meter is set to the correct date and time to use connectivity with the myDiabby application.
- **2 Enable Bluetooth** on the smartphone
- Log in to the myDiabby application and open the "My connected objects" tab
- Select "Connect my capillary blood glucose meter", then select your meter from the list

Click on the "Connect my meter" button

- Put the meter in pairing mode.
  To do this
  - Turn on the meter with the OK button
  - In the meter menu, go to "Settings" and then "Wireless"
  - When asked "No devices linked. Do you want to establish a connection?" Answer YES
  - A 6-digit pin code appears on the meter's screen.