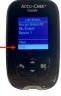

Click on the "Connect my meter" button

- Put the meter in pairing mode.
  To do this
  - Turn on the meter with the OK button
  - In the meter menu, go to "Settings" and then "Wireless"
  - When asked "No devices linked. Do you want to establish a connection?" Answer YES
  - A 6-digit pin code appears on the meter's screen.