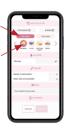

If you have gestational diabetes:

If you have gestational diabetes: once the blood sugar level appears on the myDiabby application, CHECK or VERIFY the time of day so that the result is in the right place in the logbook. You can add comments or insulin doses.