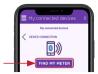

## Linking the meter with the myDiabby application

- Make sure the meter is set to the correct date and time to use connectivity with the myDiabby application.
- **2 Enable Bluetooth** on the smartphone
- Log in to the myDiabby application and open the "My connected objects" tab
- Select "Connect my capillary blood glucose meter", then select your meter from the list

Click on the "Connect my meter" button

- Put the meter in pairing mode.
  To do this
  - Turn on the meter with the OK button
  - In the meter menu, go to "Settings" and then "Wireless"
  - When asked "No devices linked. Do you want to establish a connection?" Answer YES
  - A 6-digit pin code appears on the meter's screen.