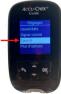

Click on the "Connect my meter" button

- Put the meter in pairing mode.
  To do this
  - Turn on the meter with the OK button
  - In the meter menu, go to "Settings" and then "Wireless"
  - When asked "No devices linked. Do you want to establish a connection?" Answer YES
  - A 6-digit pin code appears on the meter's screen.