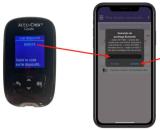

Click on the "Connect my meter" button

- Put the meter in pairing mode.
  To do this
  - Turn on the meter with the OK button
  - In the meter menu, go to "Settings" and then "Wireless"
  - When asked "No devices linked. Do you want to establish a connection?" Answer YES
  - A 6-digit pin code appears on the meter's screen.

Enter the 6-digit code that appears on the meter's screen in the application, then confirm.

The meter appears on the screen.
Click on "Add".