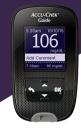

## Daily use

- Test your blood sugar level with the meter as usual.
- Once the blood sugar result appears on the meter screen, remove the strip from the meter.
- **3 Open the myDiabby application** near the meter. (Make sure Bluetooth is enaled on the smartphone).
- The blood sugar result is automatically sent to the myDiabby application!