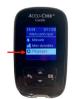

Click on the "Connect my meter" button

- Put the meter in pairing mode.
  To do this
  - Turn on the meter with the OK button
  - In the meter menu, go to "Settings" and then "Wireless"
  - When asked "No devices linked. Do you want to establish a connection?" Answer YES
  - A 6-digit pin code appears on the meter's screen.