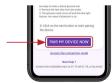

Click on the "Connect my meter" button

- Put the meter in pairing mode.
  To do this
  - Turn on the meter with the OK button
  - In the meter menu, go to "Settings" and then "Wireless"
  - When asked "No devices linked. Do you want to establish a connection?" Answer YES
  - A 6-digit pin code appears on the meter's screen.

Enter the 6-digit code that appears on the meter's screen in the application, then confirm.

The meter appears on the screen.
Click on "Add".