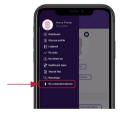

## Linking the meter with the myDiabby application

- Make sure the meter is set to the correct date and time to use connectivity with the myDiabby application.
- **2 Enable Bluetooth** on the smartphone
- Log in to the myDiabby application and open the "My connected objects" tab
- Select "Connect my capillary blood glucose meter", then select your meter from the list