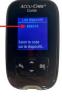

Enter the 6-digit code that appears on the meter's screen in the application, then confirm.

The meter appears on the screen.
Click on "Add".