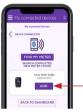

Enter the 6-digit code that appears on the meter's screen in the application, then confirm.

The meter appears on the screen.
Click on "Add".

## Daily use

- Test your blood sugar level with the meter as usual.
- Once the blood sugar result appears on the meter screen, remove the strip from the meter.
- **3 Open the myDiabby application** near the meter. (Make sure Bluetooth is enaled on the smartphone).
- The blood sugar result is automatically sent to the myDiabby application!