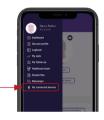

## Linking the meter with the myDiabby application

- Before starting, make sure the meter is set to the same date and time as the phone. If not, set it according to the meter's instructions.
- 1 Enable Bluetooth on the smartphone.
- 2 Log in to the myDiabby application and open the "My connected objects" tab