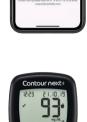

## Click on "Add".

Daily use

8

1

2

Your meter is now linked to your myDiabby application!

**Test your blood sugar level** with the meter as usual.

Once the blood sugar result appears on the meter screen, remove the strip from the meter.