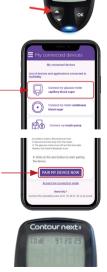

- **3** Turn on the Contour Next meter by long pressing the OK button.
- 4 Enable Bluetooth on the meter by long pressing the ▲ button. The Bluetooth logo ≵ appears on the meter's screen.
- 5 In the myDiabby application, click on the button "Connect my capillary blood glucose meter" and then "ASCENSIA Contour NEXT".
- 6 Click on the "Connect my meter" button.
- 7 Enter the 6-digit code that appears on the meter's screen in the application, then confirm.

**3** The blood sugar result

is automatically sent to the myDiabby application!

4 If you need to change the meal or time of day for this blood sugar level, you can click on it and enter the relevant information.