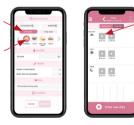

## Click on "Add".

Daily use

8

1

2

Your meter is now linked to your myDiabby application!

**Test your blood sugar level** with the meter as usual.

Once the blood sugar result appears on the meter screen, remove the strip from the meter.

The meter appears on the screen.

 $\tilde{\mathbf{i}}$ 

|       |      | 0,97<br>61 |          |          |
|-------|------|------------|----------|----------|
| loter | Yest | 2 440.00   | No.      | 1 Norths |
|       |      | Her C      | 37.97-ma | 0.97 g/1 |
|       |      |            |          |          |
|       |      |            |          |          |
|       |      |            |          |          |
|       |      |            |          |          |
|       |      | 100 1      |          |          |