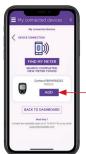

- **3** Turn on the Contour Next meter by long pressing the OK button.
- 4 Enable Bluetooth on the meter by long pressing the ▲ button. The Bluetooth logo ≵ appears on the meter's screen.
- 5 In the myDiabby application, click on the button "Connect my capillary blood glucose meter" and then "ASCENSIA Contour NEXT".
- 6 Click on the "Connect my meter" button.
- 7 Enter the 6-digit code that appears on the meter's screen in the application, then confirm.

## Click on "Add".

Daily use

8

1

2

Your meter is now linked to your myDiabby application!

**Test your blood sugar level** with the meter as usual.

Once the blood sugar result appears on the meter screen, remove the strip from the meter.