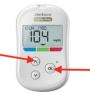

- 4 Click on the "Connect my meter" button
- 5 Turn on the OneTouch Verio Flex reader

Activate Bluetooth on the meter by pressing the ▲ and OK buttons simultaneously. The Bluetooth logo ∦ appears on the screen of the meter. (If the Bluetooth symbol ∦ was already lit on the meter, you can skip to step 6).