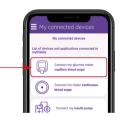

3

1

6

- Enable Bluetooth on the smartphone
- 2 Log in to the myDiabby application and open the "My connected objects" tab
- Select "Connect my capillary blood glucose meter", then select your meter from the list

- 4 Click on the "Connect my meter" button
- 5 Turn on the OneTouch Verio Flex reader

Activate Bluetooth on the meter by pressing the ▲ and OK buttons simultaneously. The Bluetooth logo ∦ appears on the screen of the meter. (If the Bluetooth symbol ∦ was already lit on the meter, you can skip to step 6).