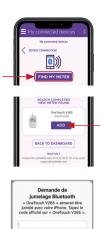

3

1

6

- Enable Bluetooth on the smartphone
- 2 Log in to the myDiabby application and open the "My connected objects" tab
- Select "Connect my capillary blood glucose meter", then select your meter from the list

- 4 Click on the "Connect my meter" button
- 5 Turn on the OneTouch Verio Flex reader

Activate Bluetooth on the meter by pressing the ▲ and OK buttons simultaneously. The Bluetooth logo ∦ appears on the screen of the meter. (If the Bluetooth symbol ∦ was already lit on the meter, you can skip to step 6).

- On the myDiabby application, click on the "Find my meter" button
- 8 The meter appears on the screen. Click on "Add".
  - Enter the 6-digit code that appears on the meter's screen in the application, then confirm.