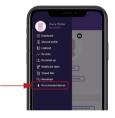

3

1

6

- Enable Bluetooth on the smartphone
- 2 Log in to the myDiabby application and open the "My connected objects" tab
- Select "Connect my capillary blood glucose meter", then select your meter from the list