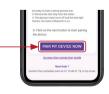

- On the myDiabby application, click on the "Find my meter" button
- 8 The meter appears on the screen. Click on "Add".
  - Enter the 6-digit code that appears on the meter's screen in the application, then confirm.