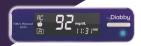

## Daily use

Test your blood sugar level with the meter as usual.

Once the blood sugar result appears on the meter screen, remove the strip from the meter and open the myDiabby application on the phone near the meter.

(make sure Bluetooth is enabled on the smartphone)

The blood sugar result is automatically sent to the myDiabby application!

If you have gestational diabetes:

If you have gestational diabetes: once the blood sugar level appears on the myDiabby application, CHECK or VERIFY the time of day so that the result is in the right place in the logbook. You can add comments or insulin doses.