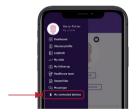

- 1 Enable Bluetooth on the smartphone
- 2 Log in to the myDiabby application and open the "My connected objects" tab
- Select "Connect my capillary blood glucose meter", then select your meter from the list