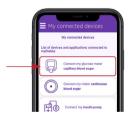

- 1 Enable Bluetooth on the smartphone
- 2 Log in to the myDiabby application and open the "My connected objects" tab
- Select "Connect my capillary blood glucose meter", then select your meter from the list