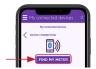

- 1 Enable Bluetooth on the smartphone
- 2 Log in to the myDiabby application and open the "My connected objects" tab
- Select "Connect my capillary blood glucose meter", then select your meter from the list

4 Click on the "Connect my meter" button

- **5** Enable Bluetooth on the meter by turning it on and off. To do this:
  - Insert a test strip into the meter
  - Wait 1 second until the meter turns on and is ready to test
  - Remove the test strip from the meter