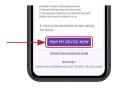

4 Click on the "Connect my meter" button

- **5** Enable Bluetooth on the meter by turning it on and off. To do this:
  - Insert a test strip into the meter
  - Wait 1 second until the meter turns on and is ready to test
  - Remove the test strip from the meter