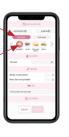

(make sure Bluetooth is enabled on the smartphone)

The blood sugar result is automatically sent to the myDiabby application!

If you have gestational diabetes:

If you have gestational diabetes: once the blood sugar level appears on the myDiabby application, CHECK or VERIFY the time of day so that the result is in the right place in the logbook. You can add comments or insulin doses.