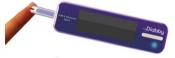

4 Click on the "Connect my meter" button

- **5** Enable Bluetooth on the meter by turning it on and off. To do this:
  - Insert a test strip into the meter
  - Wait 1 second until the meter turns on and is ready to test
  - Remove the test strip from the meter

The meter turns off and

the blue light flashes: the meter's Bluetooth  $\Re$  is on.

The meter appears on the screen. Click on "Add".

Your meter is now linked to your myDiabby application!